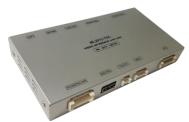

#### PRODUCT LIST

|      | D     | <b>C</b> 1 |    |
|------|-------|------------|----|
| Main | Power | Cab        | le |

Interface 1 EA

HDMI Cable

OSD Board 1 EA

\* Connect sound using "OBD-AUX" or "USB-AUX"

External Mic

Power Cable 1 EA

LVDS Cable 1 EA