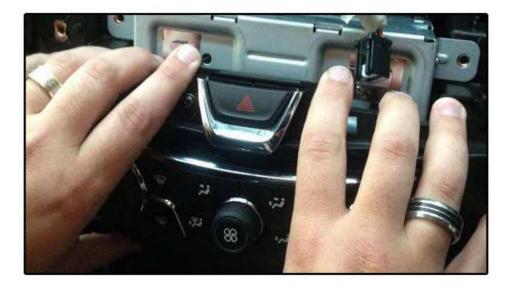

#### HOW TO CONNECT THE WIRING

ERFACE D А R 0 T - I N T Е Е F

• • • • • • • • • • •

1. Remove left and right dash console covers.

•••

•

• • • • • •

3. Grasp front facia in the following position, and pull out. Then disconnect those 3 connections at the back of it. Handle with care to prevent any sort of scratch or damage.