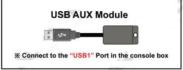

#### CarPlay to Audio- Sound connection

This USB Dongle will let CarPlay box to play sound via Media - USB connection.