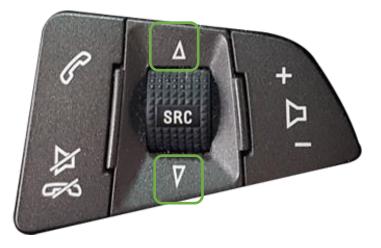

### Mode Change

Return OEM display

mode change (2 seconds)

Back to OEM display for 2 seconds and back to CarPlay

steering wheel button

Scroll Up or down button will change music tracks as next and previous tracks