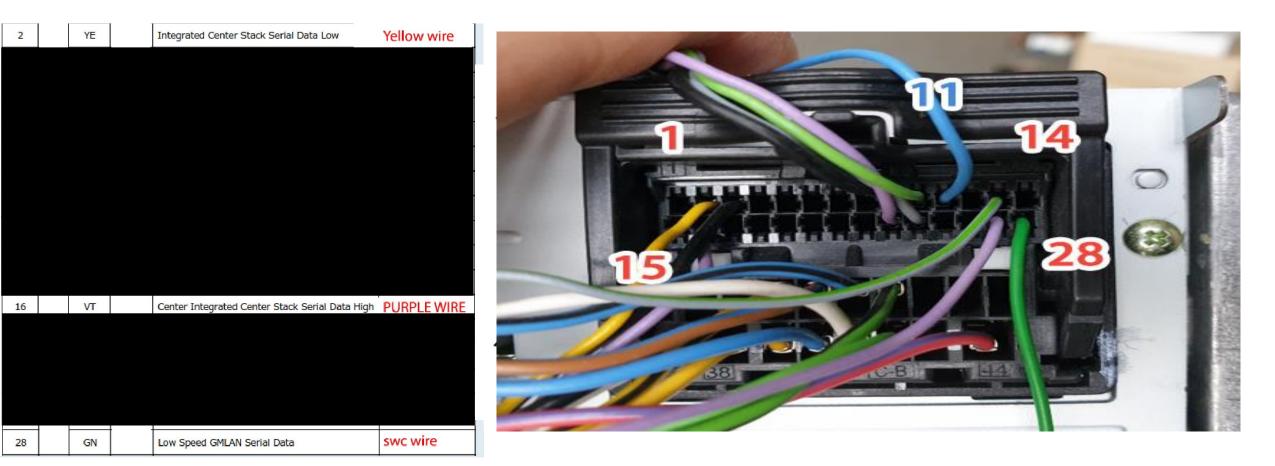

### CAN WIRING

CAN LOW - YELLOW -> (PIN # 2) CAN HIGH - PURPLE -> (PIN #16) SWC - GREEN -> (PIN #14 OR #28)