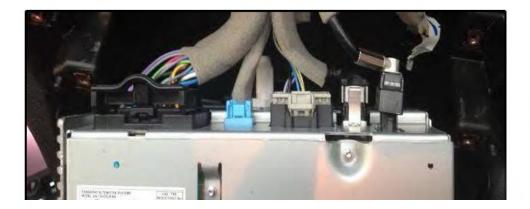

#### HOW TO CONNECT THE WIRING

ERFACE D А R 0 T - I N T Е Е F

• • • • • • • • • • •

1. Remove left and right dash console covers.

•••

•

• • • • • •

3. Grasp front facia in the following position, and pull out. Then disconnect those 3 connections at the back of it. Handle with care to prevent any sort of scratch or damage.

•••

5. Remove both left & right console wings. These can be lifted slightly at the bottom and pulled backwards. Once It's gone, remove those 4 bolts holding the main headunit.