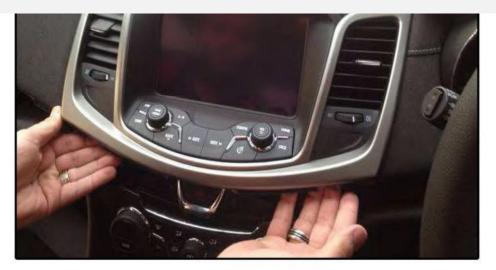

#### HOW TO CONNECT THE WIRING

ERFACE D А R 0 T - I N T Е Е F

• • • • • • • • • • •

1. Remove left and right dash console covers.

•••

•

• • • • • •

3. Grasp front facia in the following position, and pull out. Then disconnect those 3 connections at the back of it. Handle with care to prevent any sort of scratch or damage.