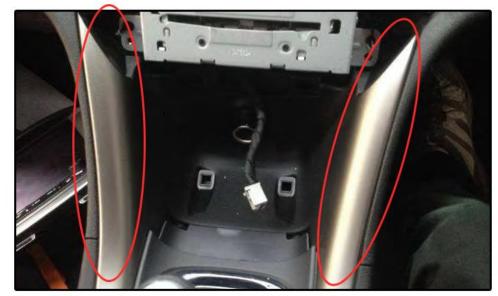

•••

5. Remove both left & right console wings. These can be lifted slightly at the bottom and pulled backwards. Once It's gone, remove those 4 bolts holding the main headunit.