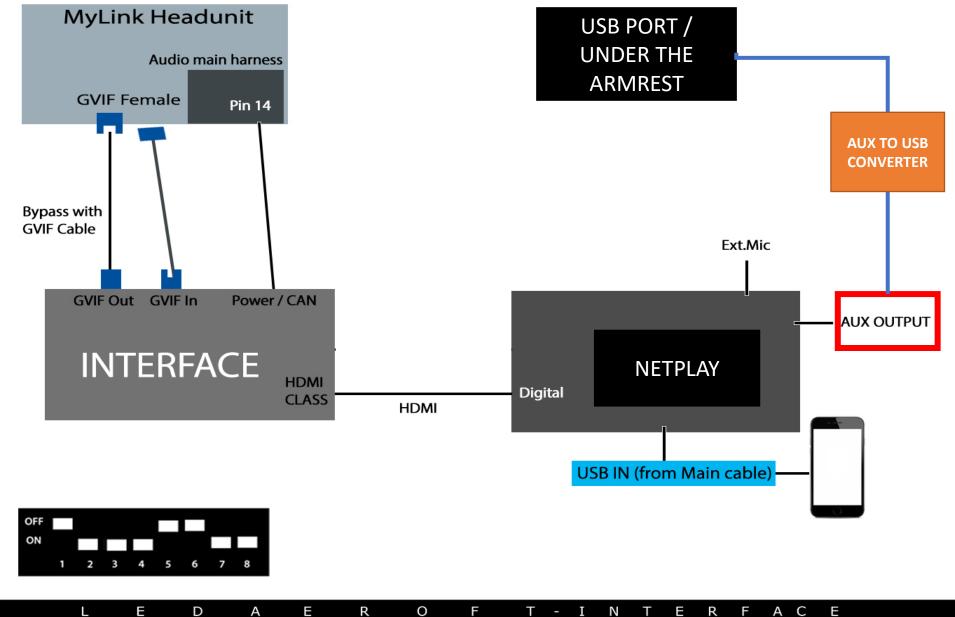

#### CarPlay to Audio- Sound connection

This USB Dongle will let CarPlay box to play sound via Media - USB connection.

#### ONLY IF YOU CAN'T SELECT IPOD MODE FROM MEDIA SOURCE

Please connect the AUX to USB adapter to USB port

press the mode button on the AUX to USB adaptor about 5 seconds gently like the picture shown

After then disconnect and reconnect USB plug and it will work