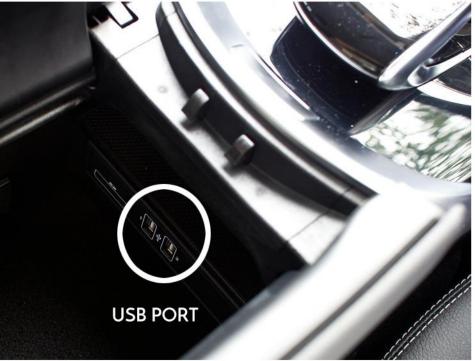

#### ONLY IF YOU CAN'T SELECT IPOD MODE FROM MEDIA SOURCE

Please connect the AUX to USB adapter to USB port

press the mode button on the AUX to USB adaptor about 5 seconds gently like the picture shown

After then disconnect and reconnect USB plug and it will work