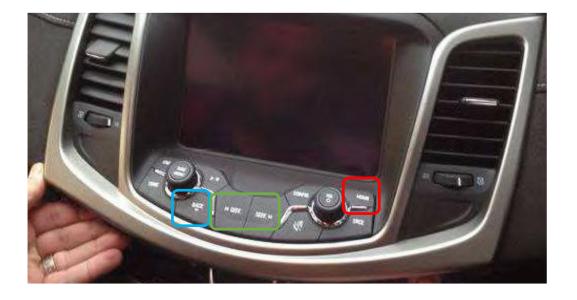

### Mode Change

Return OEM display

mode change (2 seconds)

Back to OEM display for 2 seconds and back to CarPlay

steering wheel button

Scroll Up or down button will change music tracks as next and previous tracks