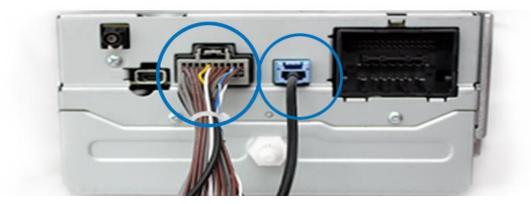

#### HOW TO CONNECT THE WIRING

ERFACE D А R 0 T - I N T Е Е F

• • • • • • • • • • •

1. Remove left and right dash console covers.

•••

•

• • • • • •

3. Grasp front facia in the following position, and pull out. Then disconnect those 3 connections at the back of it. Handle with care to prevent any sort of scratch or damage.

•••

5. Remove both left & right console wings. These can be lifted slightly at the bottom and pulled backwards. Once It's gone, remove those 4 bolts holding the main headunit.