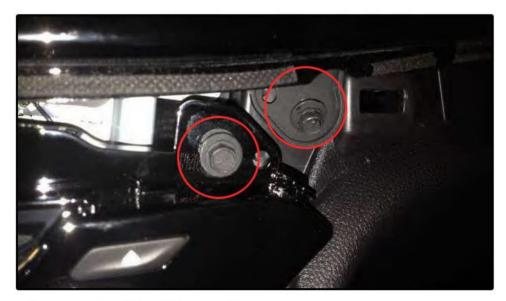

•••

5. Remove both left & right console wings. These can be lifted slightly at the bottom and pulled backwards. Once It's gone, remove those 4 bolts holding the main headunit.