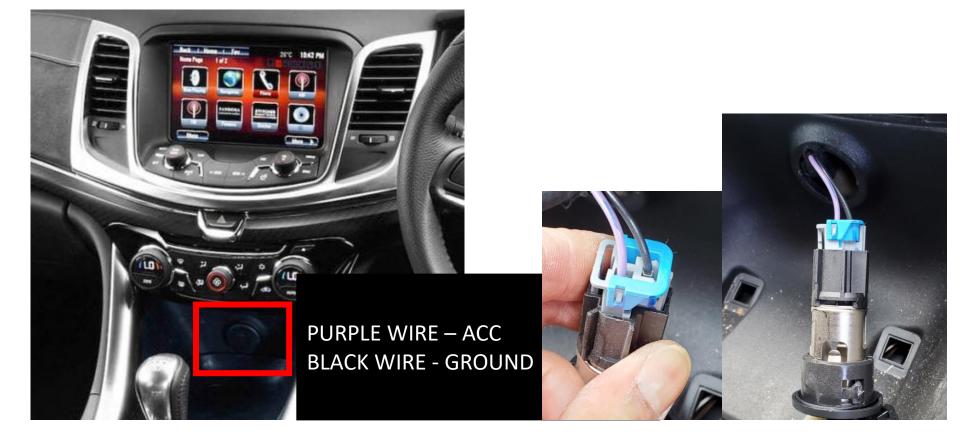

AUX" or "USB-AUX"



External Mic

Power Cable 1 EA



LVDS Cable 1 EA

#### HOW TO CONNECT THE WIRING



ERFACE D А R 0 T - I N T Е Е F

• • • • • • • • • • •





1. Remove left and right dash console covers.







•••

•

• • • • • •



3. Grasp front facia in the following position, and pull out. Then disconnect those 3 connections at the back of it. Handle with care to prevent any sort of scratch or damage.









•••



5. Remove both left & right console wings. These can be lifted slightly at the bottom and pulled backwards. Once It's gone, remove those 4 bolts holding the main headunit.





### CAN WIRING

CAN LOW - YELLOW -> (PIN # 2) CAN HIGH - PURPLE -> (PIN #16) SWC - GREEN -> (PIN #14 OR #28)



## POWER WIRING

#### • TAP RED AND GDN WIRE FROM BEHIND CIGARETT LIGHT PLUG



### Mode Change





Return OEM display



mode change (2 seconds)



Back to OEM display for 2 seconds and back to CarPlay

steering wheel button



Scroll Up or down button will change music tracks as next and previous tracks



#### CarPlay to Audio- Sound connection





This USB Dongle will let CarPlay box to play sound via Media - USB connection.

#### LE DA E R O F T-INTERFACE



#### ONLY IF YOU CAN'T SELECT IPOD MODE FROM MEDIA SOURCE

Please connect the AUX to USB adapter to USB port

press the mode button on the AUX to USB adaptor about 5 seconds gently like the picture shown

After then disconnect and reconnect USB plug and it will work