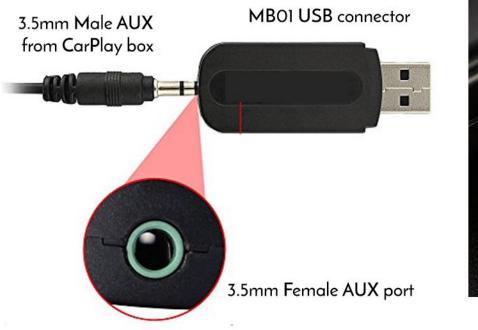

#### CarPlay to Audio- Sound connection

This USB Dongle will let CarPlay box to play sound via Media - USB connection.

#### ONLY IF YOU CAN'T SELECT IPOD MODE FROM MEDIA SOURCE

Please connect the AUX to USB adapter to USB port

press the mode button on the AUX to USB adaptor about 5 seconds gently like the picture shown

After then disconnect and reconnect USB plug and it will work