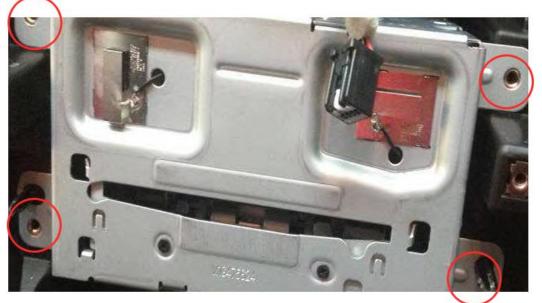

•••

5. Remove both left & right console wings. These can be lifted slightly at the bottom and pulled backwards. Once It's gone, remove those 4 bolts holding the main headunit.