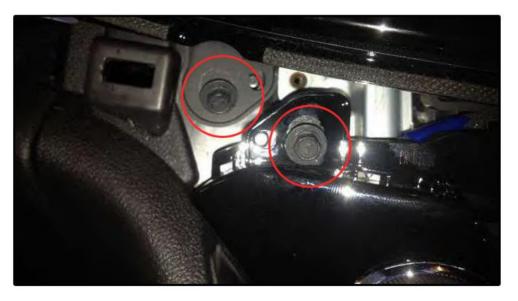

•••

5. Remove both left & right console wings. These can be lifted slightly at the bottom and pulled backwards. Once It's gone, remove those 4 bolts holding the main headunit.