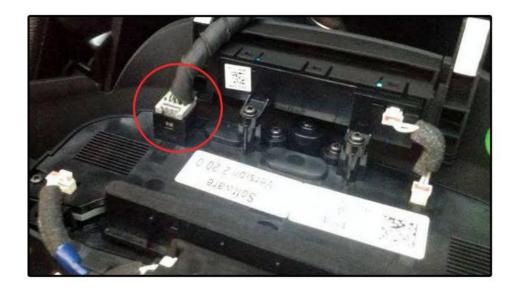

#### HOW TO CONNECT THE WIRING

ERFACE D А R 0 T - I N T Е Е F

• • • • • • • • • • •

1. Remove left and right dash console covers.

•••

•

• • • • • •

3. Grasp front facia in the following position, and pull out. Then disconnect those 3 connections at the back of it. Handle with care to prevent any sort of scratch or damage.